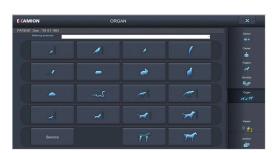

### Intuitive software control

- Animal-specifi c organ programs for setting X-ray system and detector – all settings with just one click.
- X-ray images are displayed within a few seconds.
- Integrated X-AQS viewer facilitates diagnostic viewing directly on the system. Measurement functions included.