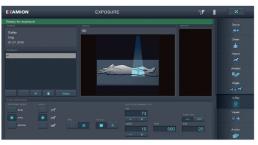

### Intuitive software control

- Animal-specifi c organ programs for setting X-ray system and detector – all settings with just one click.
- X-ray images are displayed within a few seconds.
- Integrated X-AQS viewer facilitates diagnostic viewing directly on the system. Measurement functions included.

**MetaGrid:** software to reduce scattered radiation – no additional grid necessary