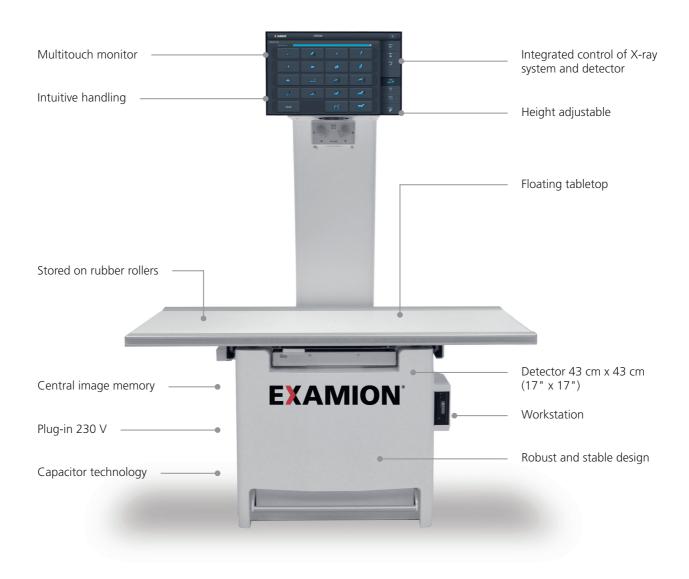

## Complete system

The X-DR Static Classic combines all the components and features needed for digital high-resolution images.

The X-ray system and the detector are perfectly matched. The central control of all components on multi-touch monitor ensures maximum operating comfort.

## Powerful X-ray system

Generator: 32kW / max. 450 mA

Voltage range: 40 – 125 kV

Mains connection: 230 V – 50 / 60 Hz, 1-phase

Capacitor technology for higher performance

# Excellent X-ray images

- Detector 43 cm x 43 cm (17" x 17")
- Advanced Csl scintillator technology ensures outstanding X-ray images.
- State-of-the-art image processing optimised for small animals.

## Optimised hardware

- Multi-touch monitor: Zoom in or rotate X-ray imagess by simply spreading your fingers.
- Floating tabletop for simple positioning of the animal before shooting.
- Central ON/OFF switch for fast system start.