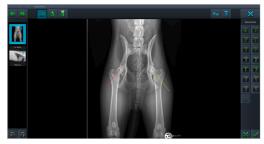

# Excellent X-ray images

- Detector 43 cm x 43 cm (17" x 17")
- Advanced Csl scintillator technology ensures outstanding X-ray images.
- State-of-the-art image processing optimised for small animals.