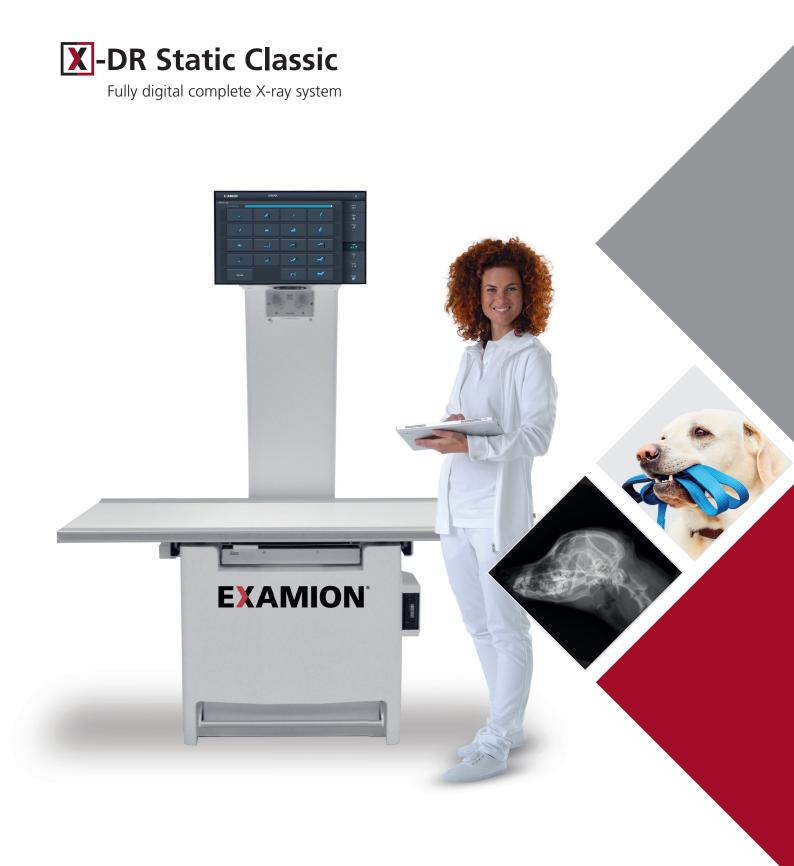

## X-DR Static Classic

## Complete system

The X-DR Static Classic combines all the components and features needed for digital high-resolution images.

The X-ray system and the detector are perfectly matched. The central control of all components on multi-touch monitor ensures maximum operating comfort.