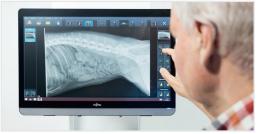

## Optimised hardware

- Multi-touch monitor: Zoom in or rotate X-ray imagess by simply spreading your fingers.
- Floating tabletop for simple positioning of the animal before shooting.
- Central ON/OFF switch for fast system start.

### Intuitive software control

- Animal-specifi c organ programs for setting X-ray system and detector – all settings with just one click.
- X-ray images are displayed within a few seconds.
- Integrated X-AQS viewer facilitates diagnostic viewing directly on the system. Measurement functions included.