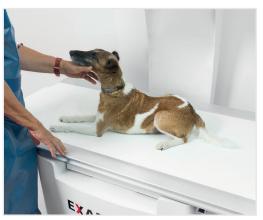

### Focus fully on the animal

With X-DR Static Classic you can focus on your patient.

## Optimised hardware

- Multi-touch monitor: Zoom in or rotate X-ray imagess by simply spreading your fingers.
- Floating tabletop for simple positioning of the animal before shooting.
- Central ON/OFF switch for fast system start.