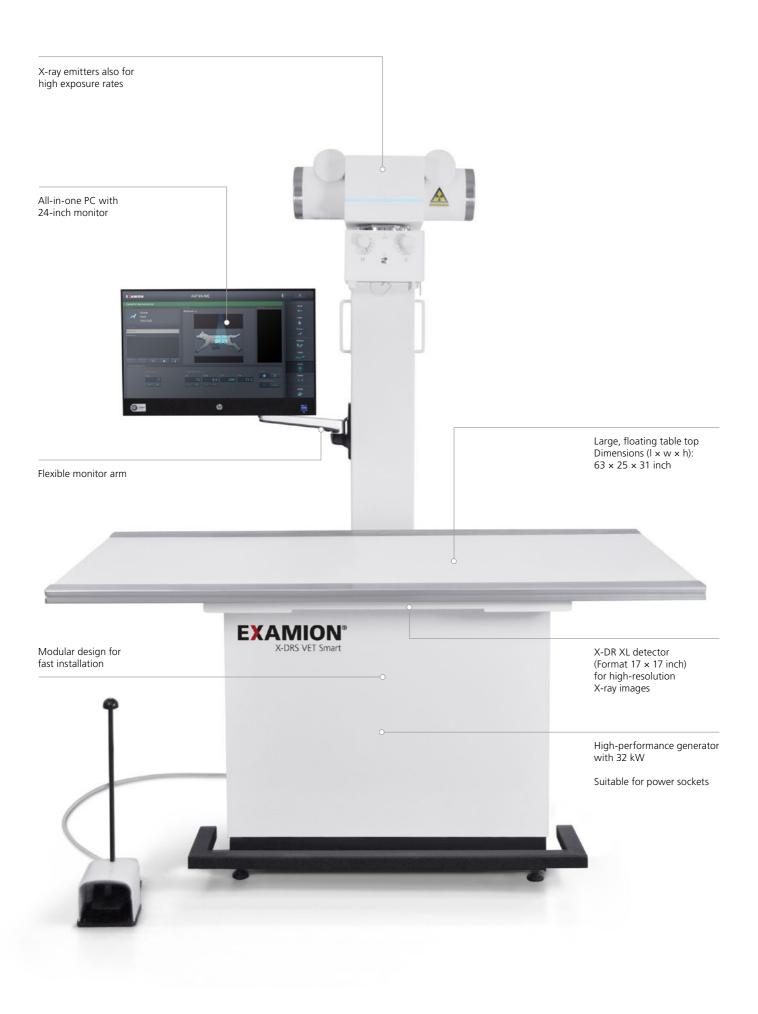

The EXAMION X-DR XL detector creates high-quality X-ray images thanks to veterinary-specific image processing by the X-AQS software, the X-DR XL detector produces brilliant X-ray images that allow a clear diagnosis.

# **✓** Powerful

Sufficient power even for large animals and high intake figures:

- Real 32 kW over the entire voltage range
- X-ray generator and X-ray source are designed for high exposure rates and offer you power reserves for the future

# Optimised operation for the user

Operate the system wherever you are:

- The pedal for the table brake can also be operated from the side
- The control computer can be mounted on the left or right during installation
- Flexible rotation of the control computer to the optimum optimum position for the examination
- Intuitive operation of the software with just a few clicks

# Optimum storage for the animal

Move the animal quickly and safely into the correct position:

- Smooth-running floating table top with longitudinal and transverse movement
- Braking of the table top without disturbing noise for the animal

#### Image quality is the measure of all things

Highest image quality with low radiation exposure for the user:

- Optimised low-dose exposure values per animal and organ
- Optimised image processing for all organs
- Customisable organ tree