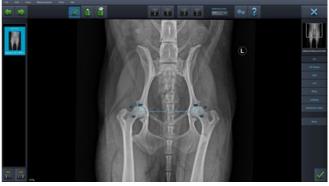

The EXAMION X-DR XL detector creates high-quality X-ray images thanks to veterinary-specific image processing by the X-AQS software, the X-DR XL detector produces brilliant X-ray images that allow a clear diagnosis.

Radiological viewer with integrated veterinary-specific measurement functions.

Integrated, growing image archive. Flexible export options, for example by data carrier, email or via the cloud.

Integrated X-AI Integrator interface: Get a second opinion for your X-ray images in seconds using artificial intelligence.