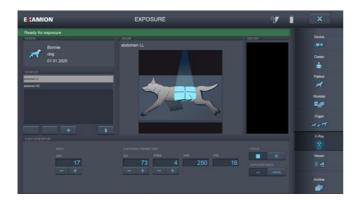

#### Image quality is the measure of all things

Highest image quality with low radiation exposure for the user:

- Optimised low-dose exposure values per animal and organ
- Optimised image processing for all organs
- Customisable organ tree

#### **EXAMION X-AQS**

Management of animal and owner data. Easy connection to practice management systems via all common standard interfaces.

Clear organ tree for the veterinary surgeon.

Joint control of X-ray generator and detector detector. Optimum exposure values for every image.