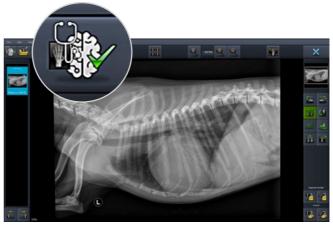

Radiological viewer with integrated veterinary-specific measurement functions.

Integrated, growing image archive. Flexible export options, for example by data carrier, email or via the cloud.

Integrated X-AI Integrator interface: Get a second opinion for your X-ray images in seconds using artificial intelligence.