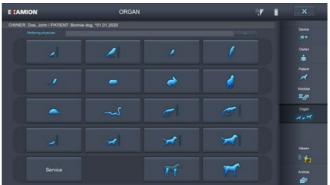

#### Image quality is the measure of all things

Highest image quality with low radiation exposure for the user:

- Optimised low-dose exposure values per animal and organ
- Optimised image processing for all organs
- Customisable organ tree

#### **EXAMION X-AQS**

Management of animal and owner data. Easy connection to practice management systems via all common standard interfaces.

Clear organ tree for the veterinary surgeon.

Joint control of X-ray generator and detector detector. Optimum exposure values for every image.