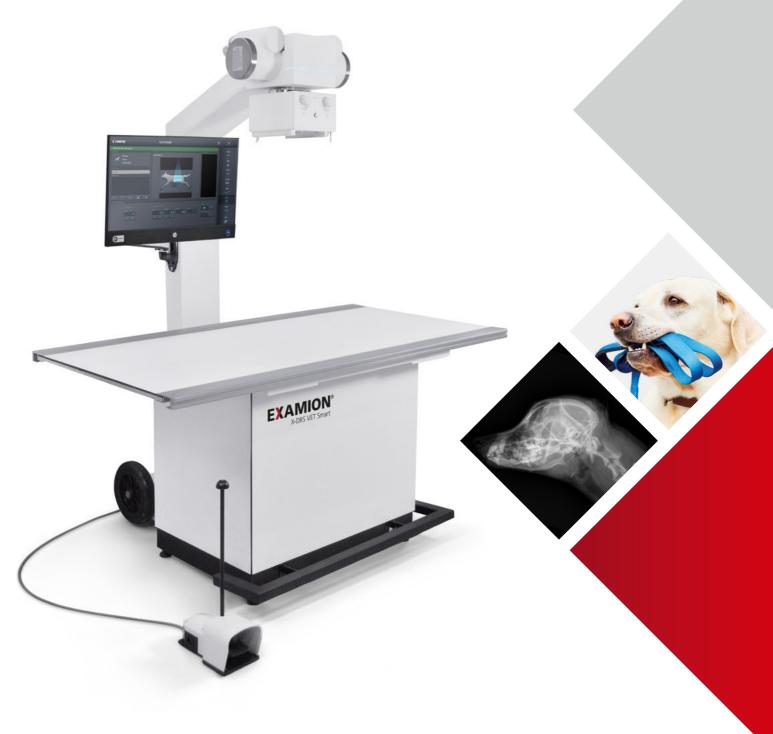

# X-DRS VET Smart

The complete X-ray system for your small animal practice and clinic with a unique installation concept

# Compact system for brilliant X-ray images

### Complete X-ray system for veterinary practices or small animal clinics

The X-DRS VET Smart produces high-quality digital X-ray images while at the same time convenience for the user.

The X-ray system integrates all the components required to create X-ray images in one compact system. The all-in-one PC allows you to control the entire X-ray process without losing sight of the animal.