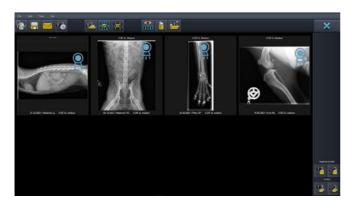

Radiological viewer with integrated veterinary-specific measurement functions.

Integrated, growing image archive. Flexible export options, for example by data carrier, email or via the cloud.

Integrated X-AI Integrator interface: Get a second opinion for your X-ray images in seconds using artificial intelligence.