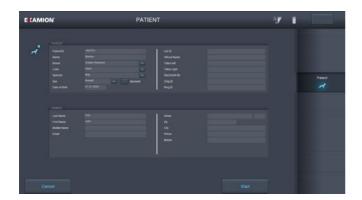

#### **EXAMION X-AQS**

Management of animal and owner data. Easy connection to practice management systems via all common standard interfaces.

Clear organ tree for the veterinary surgeon.

Joint control of X-ray generator and detector detector. Optimum exposure values for every image.