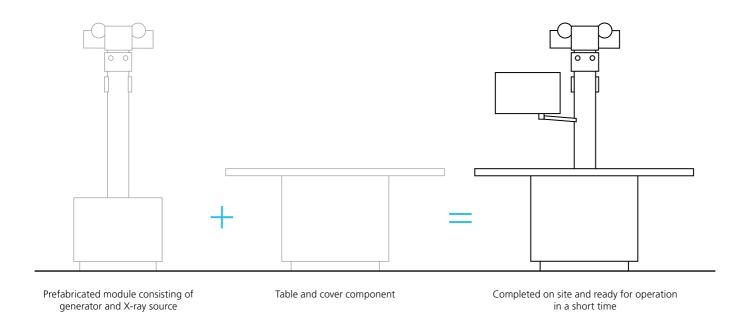

### Unique installation concept

The module consisting of generator and X-ray source comes to your practice prefabricated, calibrated and tested to your practice and is then completed with the table on site.

- Quick and safe installation of the system
- The system is ready for operation in a short time
- No downtime for your practice during installation