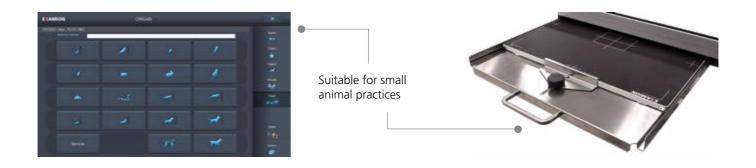

### Intuitive software control

- Specific equine organ programs.
- Express buttons for pre-purchase examination.
- Simple image viewing with diagnostic tools and measurement functions.
- Integrated image archive. Direct access to all archived images.
- Share X-ray images with clients and colleagues via the integrated X-AQS dropbox cloud module.