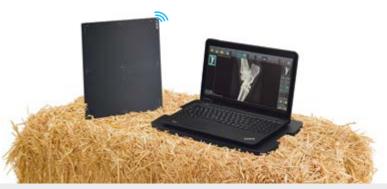

### Unlimited mobility

Detector and notebook communicate directly. Beside the portable X-ray unit you only need the flat panel and notebook for a complete examination. The EXAMION X-DR Portable Case L is suitable for use in confined conditions.

### Intuitive software control

- Specific equine organ programs.
- Express buttons for pre-purchase examination.
- Simple image viewing with diagnostic tools and measurement functions.
- Integrated image archive. Direct access to all archived images.
- Share X-ray images with clients and colleagues via the integrated X-AQS dropbox cloud module.