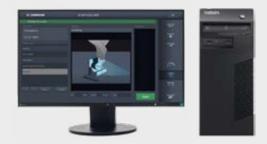

### Stationary viewing system for your practice

- Combined server for stationary viewing and image storage
- Radiological viewing monitor EIZO EV2450
- Synchronization with the archive of the mobile detector system
- Export in DICOM or other formats via USB stick, DVD, e-mail and Cloud