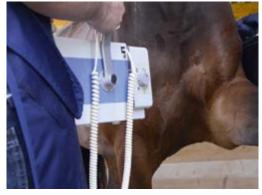

# Mobile detector system for equine practice

5 7

Special workflow optimized for equine examination

Express buttons for pre-purchase examination

### Optimized hardware

- System is ready to use in a few seconds.
- Flat panel detector is equipped with an AED sensor (automatic exposure detection).
- The X-DR Portable Case L is suitable for all portable X-ray systems. Combine the system with the latest generation of battery-powered EXAMION X-ray units.