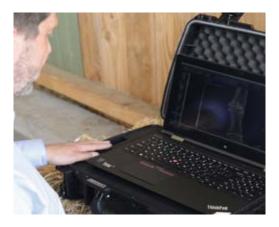

### Wireless complete solution

With the EXAMION X-DR Portable Case L you can focus on your patient.

### Unlimited mobility

Detector and notebook communicate directly. Beside the portable X-ray unit you only need the flat panel and notebook for a complete examination. The EXAMION X-DR Portable Case L is suitable for use in confined conditions.