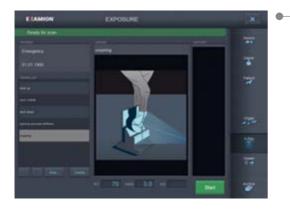

### Intuitive software control

- Specific equine organ programs.
- Express buttons for pre-purchase examination.
- Simple image viewing with diagnostic tools and measurement functions.
- Integrated image archive. Direct access to all archived images.
- Share X-ray images with clients and colleagues via the integrated X-AQS dropbox cloud module.