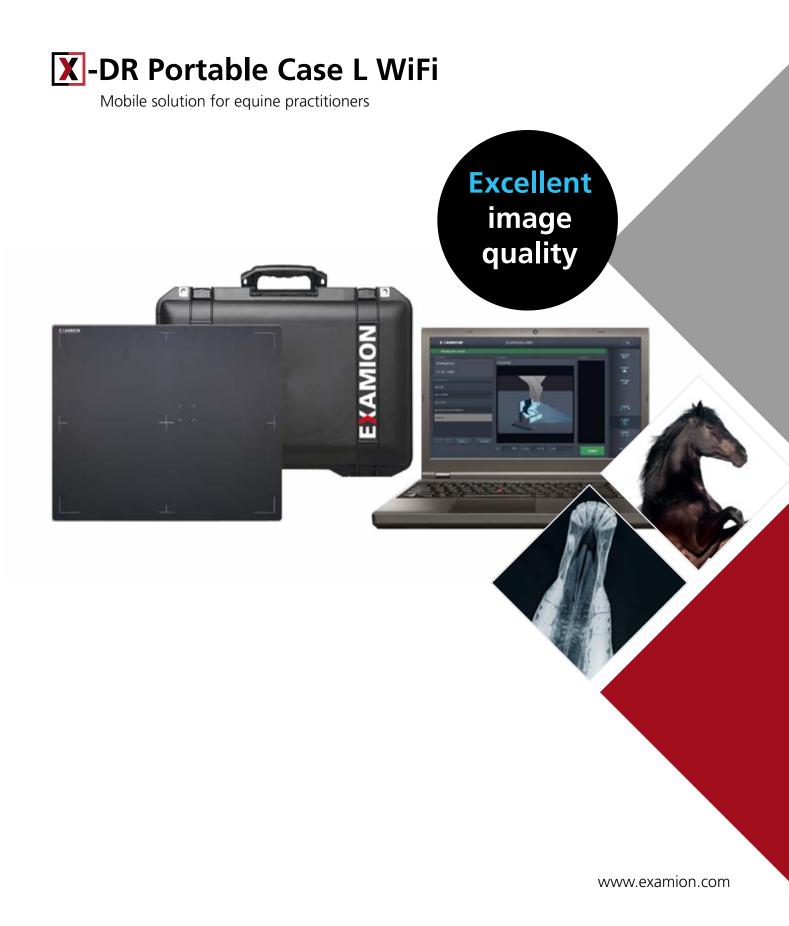

### Wireless complete solution

With the EXAMION X-DR Portable Case L you can focus on your patient.

### Unlimited mobility

Detector and notebook communicate directly. Beside the portable X-ray unit you only need the flat panel and notebook for a complete examination. The EXAMION X-DR Portable Case L is suitable for use in confined conditions.