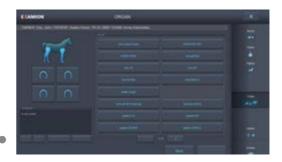

### Intuitive software control

- Specific equine organ programs.
- Express buttons for pre-purchase examination.
- Simple image viewing with diagnostic tools and measurement functions.
- Integrated image archive. Direct access to all archived images.
- Share X-ray images with clients and colleagues via the integrated X-AQS dropbox cloud module.