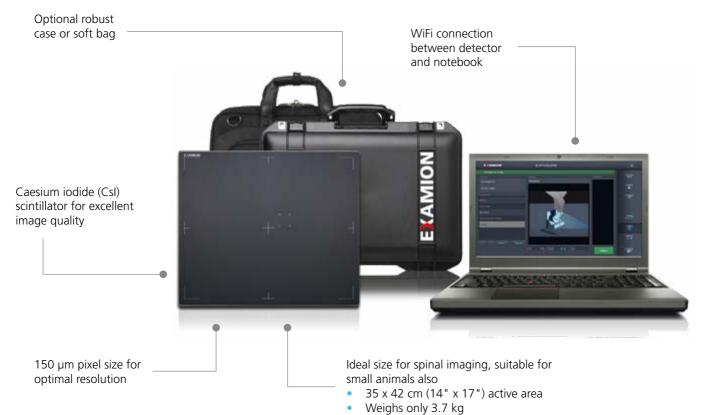

### Optimized hardware

- System is ready to use in a few seconds.
- Flat panel detector is equipped with an AED sensor (automatic exposure detection).
- The X-DR Portable Case L is suitable for all portable X-ray systems. Combine the system with the latest generation of battery-powered EXAMION X-ray units.

### Unlimited mobility

Detector and notebook communicate directly. Beside the portable X-ray unit you only need the flat panel and notebook for a complete examination. The EXAMION X-DR Portable Case L is suitable for use in confined conditions.