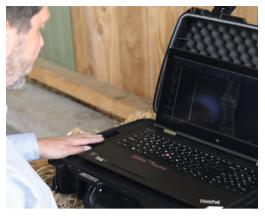

### Unlimited mobility

Detector and notebook communicate directly. Beside the portable X-ray unit you only need the flat panel and notebook for a complete examination. The EXAMION X-DR Portable Case L is suitable for use in confined conditions.