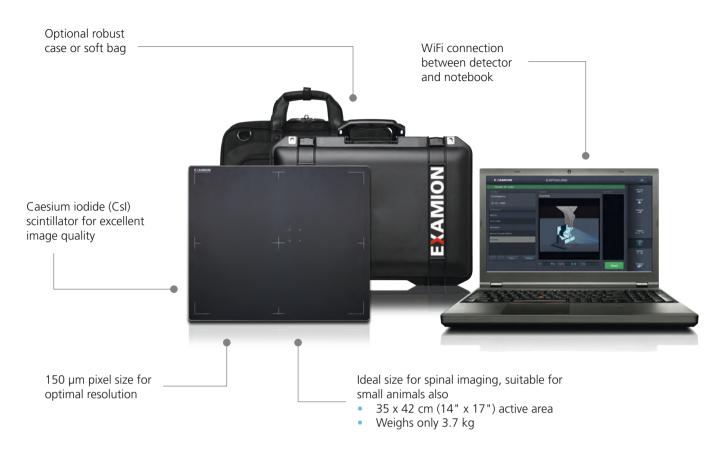

### Optimized hardware

- System is ready to use in a few seconds.
- Flat panel detector is equipped with an AED sensor (automatic exposure detection).
- The X-DR Portable Case L is suitable for all portable X-ray systems. Combine the system with the latest generation of battery-powered EXAMION X-ray units.

### Unlimited mobility

Detector and notebook communicate directly. Beside the portable X-ray unit you only need the flat panel and notebook for a complete examination. The EXAMION X-DR Portable Case L is suitable for use in confined conditions.