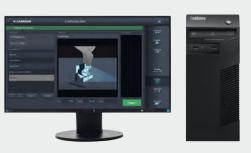

### Stationary viewing system for your practice

- Combined server for stationary viewing and image storage
- Radiological viewing monitor EIZO EV2450
- Synchronization with the archive of the mobile detector system
- Export in DICOM or other formats via USB stick, DVD, e-mail and Cloud