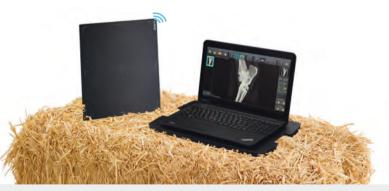

# X-DR Portable Case L WiFi

Mobile solution for equine practitioners

## Mobile detector system for equine practice

### Wireless complete solution

With the EXAMION X-DR Portable Case L you can focus on your patient.

### Optimized hardware

- System is ready to use in a few seconds.
- Flat panel detector is equipped with an AED sensor (automatic exposure detection).
- The X-DR Portable Case L is suitable for all portable X-ray systems. Combine the system with the latest generation of battery-powered EXAMION X-ray units.

### Unlimited mobility

Detector and notebook communicate directly. Beside the portable X-ray unit you only need the flat panel and notebook for a complete examination. The EXAMION X-DR Portable Case L is suitable for use in confined conditions.