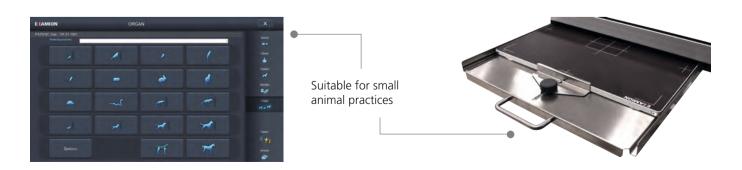

#### Intuitive software control

- Specific equine organ programs.
- Express buttons for pre-purchase examination.
- Simple image viewing with diagnostic tools and measurement functions.
- Integrated image archive. Direct access to all archived images.
- Share X-ray images with clients and colleagues via the integrated X-AQS dropbox cloud module.