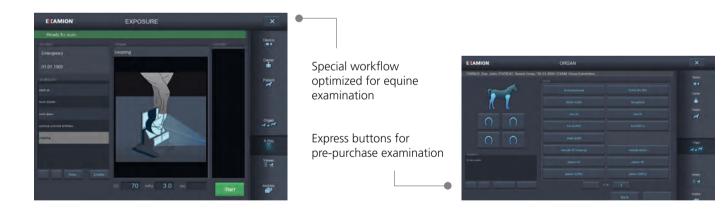

#### Intuitive software control

- Specific equine organ programs.
- Express buttons for pre-purchase examination.
- Simple image viewing with diagnostic tools and measurement functions.
- Integrated image archive. Direct access to all archived images.
- Share X-ray images with clients and colleagues via the integrated X-AQS dropbox cloud module.