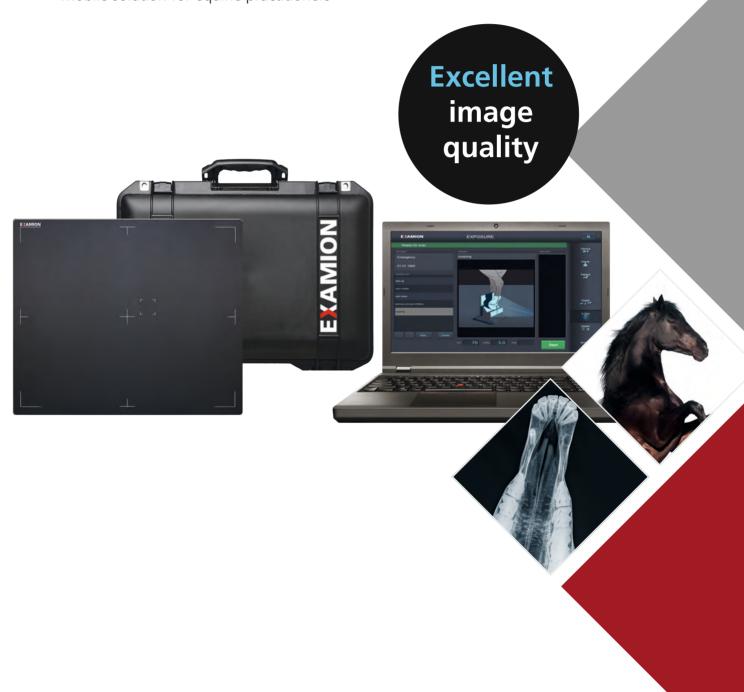

### Optimized hardware

- System is ready to use in a few seconds.
- Flat panel detector is equipped with an AED sensor (automatic exposure detection).
- The X-DR Portable Case L is suitable for all portable X-ray systems. Combine the system with the latest generation of battery-powered EXAMION X-ray units.

### Unlimited mobility

Detector and notebook communicate directly. Beside the portable X-ray unit you only need the flat panel and notebook for a complete examination. The EXAMION X-DR Portable Case L is suitable for use in confined conditions.