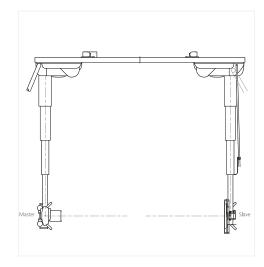

#### X-DRS Ceiling Two – two telescopic arms

- The telescopic tube stand, supplemented by its twinned bucky stand upgrades to the equine most versatile and optimised X-ray solution.
- Automatic synchronisation between tube and bucky stand for a perfect tube-panel alignment every time.
- Secure Bucky tray providing maximum detector protection.
- Integrated anti-scatter grid assuring the highest image quality.
- Automatic exposure control (AEC) for consistent dose and exposures.
- Dual telescopic tube stand controls (up-close and remote) for best safety of horse, radiologists and veterinary technicians.