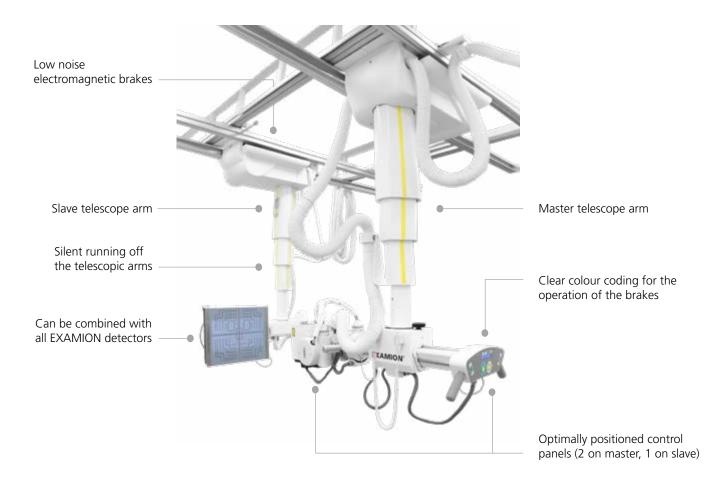

## Maximum system flexibility

Thanks to the high mobility of the X-ray system, an extremely wide range of X-rays is possible: Patient images at a height of up to 210 cm and also foot images.

- Vertical mobility 180 cm height; optionally also 193 cm high
- Floor clearance from 7 to 13 cm
- Working area of 430 x 460 cm
- X-ray tube telescopic arm with 32 cm horizontal mobility

### X-DRS Ceiling One – one telescopic arm

- The entry-level gantry for your advanced equine X-raying.
- The most powerful equine x-ray system at your fingertips.
- All power required to reproduce crispy images with shortest exposures.
- All challenging abdominal, hip and thoracic equine radiographic procedures within easy reach.
- The dual up-close and remote telescopic tube stand controls allow for best safety of horse, radiologists and veterinary technicians.
- Minimal force to be exerted when positioning the x-ray tube.

#### X-DRS Ceiling Two – two telescopic arms

- The telescopic tube stand, supplemented by its twinned bucky stand upgrades to the equine most versatile and optimised X-ray solution.
- Automatic synchronisation between tube and bucky stand for a perfect tube-panel alignment every time.
- Secure Bucky tray providing maximum detector protection.
- Integrated anti-scatter grid assuring the highest image quality.
- Automatic exposure control (AEC) for consistent dose and exposures.
- Dual telescopic tube stand controls (up-close and remote) for best safety of horse, radiologists and veterinary technicians.