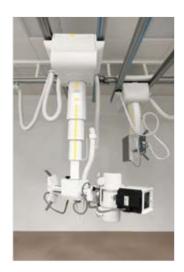

## Maximum system flexibility

Thanks to the high mobility of the X-ray system, an extremely wide range of X-rays is possible: Patient images at a height of up to 210 cm and also foot images.

- Vertical mobility 180 cm height; optionally also 193 cm high
- Floor clearance from 7 to 13 cm
- Working area of 430 x 460 cm
- X-ray tube telescopic arm with 32 cm horizontal mobility

### X-DRS Ceiling One – one telescopic arm

- The entry-level gantry for your advanced equine X-raying.
- The most powerful equine x-ray system at your fingertips.
- All power required to reproduce crispy images with shortest exposures.
- All challenging abdominal, hip and thoracic equine radiographic procedures within easy reach.
- The dual up-close and remote telescopic tube stand controls allow for best safety of horse, radiologists and veterinary technicians.
- Minimal force to be exerted when positioning the x-ray tube.

#### X-DRS Ceiling Two – two telescopic arms

- The telescopic tube stand, supplemented by its twinned bucky stand upgrades to the equine most versatile and optimised X-ray solution.
- Automatic synchronisation between tube and bucky stand for a perfect tube-panel alignment every time.
- Secure Bucky tray providing maximum detector protection.
- Integrated anti-scatter grid assuring the highest image quality.
- Automatic exposure control (AEC) for consistent dose and exposures.
- Dual telescopic tube stand controls (up-close and remote) for best safety of horse, radiologists and veterinary technicians.