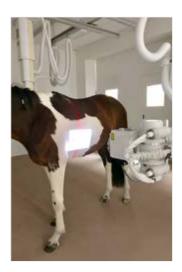

In designing this innovative X-ray system, the focus was clearly on the well-being of the animal. Noise generation has thus been minimised, ensuring that the examinations are as pleasant as possible for the animal. The system can be combined with all EXAMION detectors.

The large working area gives the animal, the veterinarian and all other participants more freedom of movement and thus greater safety.