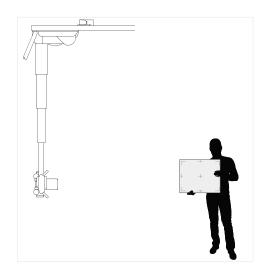

## Maximum system flexibility

Thanks to the high mobility of the X-ray system, an extremely wide range of X-rays is possible: Patient images at a height of up to 210 cm and also foot images.

- Vertical mobility 180 cm height; optionally also 193 cm high
- Floor clearance from 7 to 13 cm
- Working area of 430 x 460 cm
- X-ray tube telescopic arm with 32 cm horizontal mobility

### X-DRS Ceiling One – one telescopic arm

- The entry-level gantry for your advanced equine X-raying.
- The most powerful equine x-ray system at your fingertips.
- All power required to reproduce crispy images with shortest exposures.
- All challenging abdominal, hip and thoracic equine radiographic procedures within easy reach.
- The dual up-close and remote telescopic tube stand controls allow for best safety of horse, radiologists and veterinary technicians.
- Minimal force to be exerted when positioning the x-ray tube.