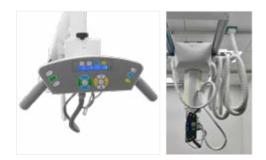

### Intuitive control software

- Combined control of X-ray generator and detector
- Horse-specific organ programs
- State-of-the-art image processing
- Express buttons for pre-purchase examinations
- Simple image viewing using the radiological viewer with diagnostic tools and measurement functions