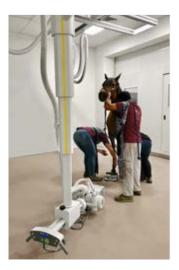

## Stationary X-ray system for the equine clinic

The ceiling-mounted X-ray system X-DRS Ceiling is a versatile system developed specifically for the requirements of the equine veterinary practice. The stationary X-ray system with one or two telescopic arms delivers high-quality images and impresses users with the latest technology and maximum user comfort.

In designing this innovative X-ray system, the focus was clearly on the well-being of the animal. Noise generation has thus been minimised, ensuring that the examinations are as pleasant as possible for the animal. The system can be combined with all EXAMION detectors.

The large working area gives the animal, the veterinarian and all other participants more freedom of movement and thus greater safety.