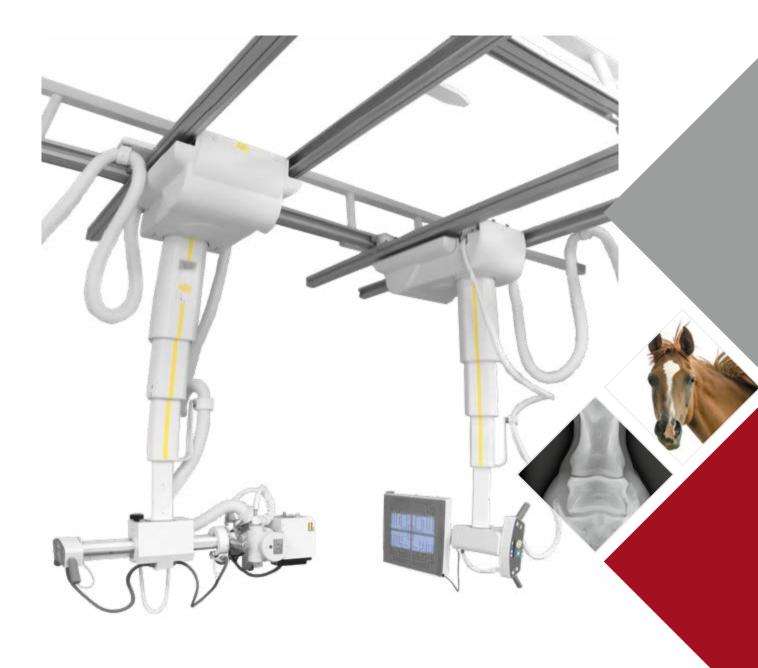

## Stationary X-ray system for the equine clinic

The ceiling-mounted X-ray system X-DRS Ceiling is a versatile system developed specifically for the requirements of the equine veterinary practice. The stationary X-ray system with one or two telescopic arms delivers high-quality images and impresses users with the latest technology and maximum user comfort.

In designing this innovative X-ray system, the focus was clearly on the well-being of the animal. Noise generation has thus been minimised, ensuring that the examinations are as pleasant as possible for the animal. The system can be combined with all EXAMION detectors.

#### X-DRS Ceiling Two – two telescopic arms

- The telescopic tube stand, supplemented by its twinned bucky stand upgrades to the equine most versatile and optimised X-ray solution.
- Automatic synchronisation between tube and bucky stand for a perfect tube-panel alignment every time.
- Secure Bucky tray providing maximum detector protection.
- Integrated anti-scatter grid assuring the highest image quality.
- Automatic exposure control (AEC) for consistent dose and exposures.
- Dual telescopic tube stand controls (up-close and remote) for best safety of horse, radiologists and veterinary technicians.