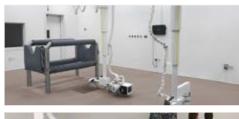

## Equipment options

### X-DRS Ceiling One – one telescopic arm

- The entry-level gantry for your advanced equine X-raying.
- The most powerful equine x-ray system at your fingertips.
- All power required to reproduce crispy images with shortest exposures.
- All challenging abdominal, hip and thoracic equine radiographic procedures within easy reach.
- The dual up-close and remote telescopic tube stand controls allow for best safety of horse, radiologists and veterinary technicians.
- Minimal force to be exerted when positioning the x-ray tube.

#### X-DRS Ceiling Two – two telescopic arms

- The telescopic tube stand, supplemented by its twinned bucky stand upgrades to the equine most versatile and optimised X-ray solution.
- Automatic synchronisation between tube and bucky stand for a perfect tube-panel alignment every time.
- Secure Bucky tray providing maximum detector protection.
- Integrated anti-scatter grid assuring the highest image quality.
- Automatic exposure control (AEC) for consistent dose and exposures.
- Dual telescopic tube stand controls (up-close and remote) for best safety of horse, radiologists and veterinary technicians.