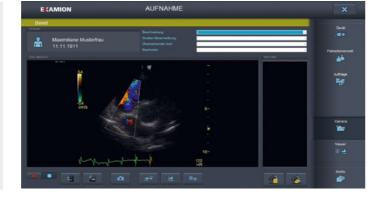

## **Recording of video signals**

- Sonography
- Endoscopy
- Photo and video cameras
- Cutting function for moving images