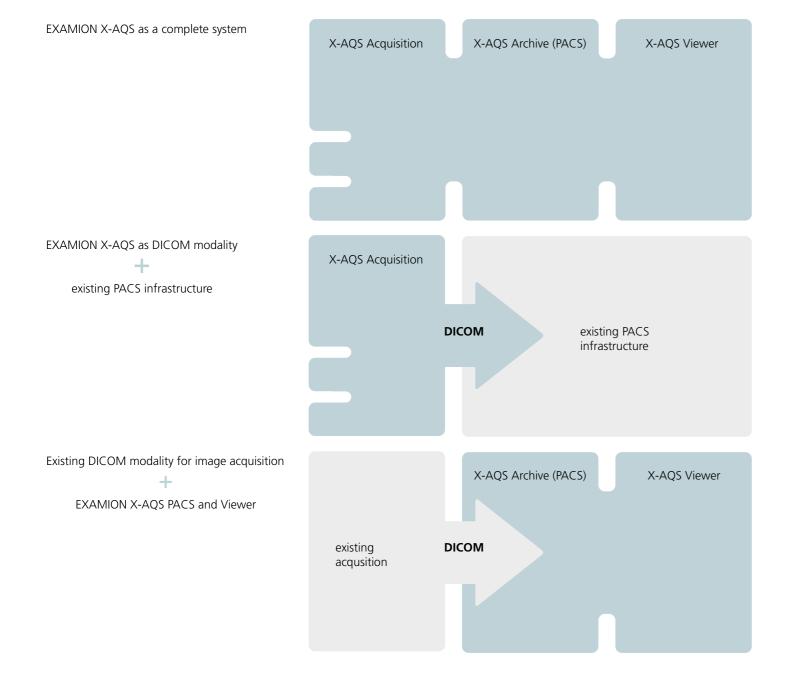

# Architecture

Use EXAMION X-AQS as a complete system or connect parts of it to your existing infrastructure.