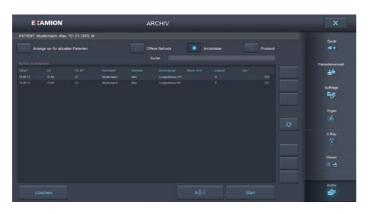

# Archive

### Architektur

- Scalable archive based on Windows or Linux
- Unlimited number of image files