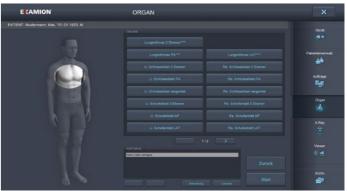

### Create a new X-ray study

Enter patient data manually or select the patient from a patient administration system (e.g. DICOM Worklist)

- Select body part from organ tree (first figure)
- Select desired image from configurable list of organs (second figure)
- Create worklist for exposure
- Receive procedure codes from HIS