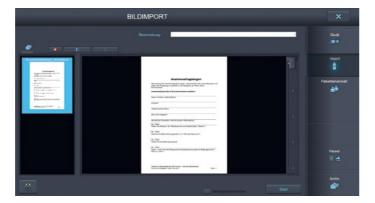

#### Import

- Import of X-ray, CT and MRT data to CD and USB stick
- Import of various image files
- Import of PDF files