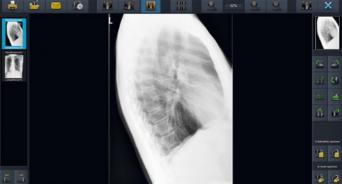

### X-ray images

- Display of images ready for diagnosis
  Extensive editing functions and diagnostic tools
- Intuitive user interface
- Support of multitouch interfaces

#### **Measurement functions**

- · Basic measurements such as distance and circumference
- Guided advanced measurement functions such as Cobb, Ulmann-Sharp and Wiberg angle, infant's hip...