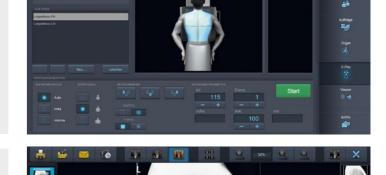

### Create a new X-ray study

Enter patient data manually or select the patient from a patient administration system (e.g. DICOM Worklist)

- Select body part from organ tree (first figure)
- Select desired image from configurable list of organs (second figure)
- Create worklist for exposure
- Receive procedure codes from HIS

### **Exposure**

- Comprehensive integrated positioning guide
- Pre-set exposure values
- Automatic transmission of X-ray parameters to the electronic X-ray journal
- Direct control of EXAMION X-ray generators