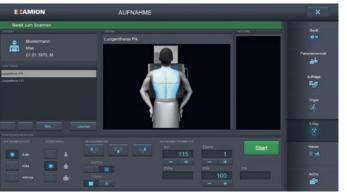

### **Exposure**

- Comprehensive integrated positioning guide
- Pre-set exposure values
- Automatic transmission of X-ray parameters to the electronic X-ray journal
- Direct control of EXAMION X-ray generators