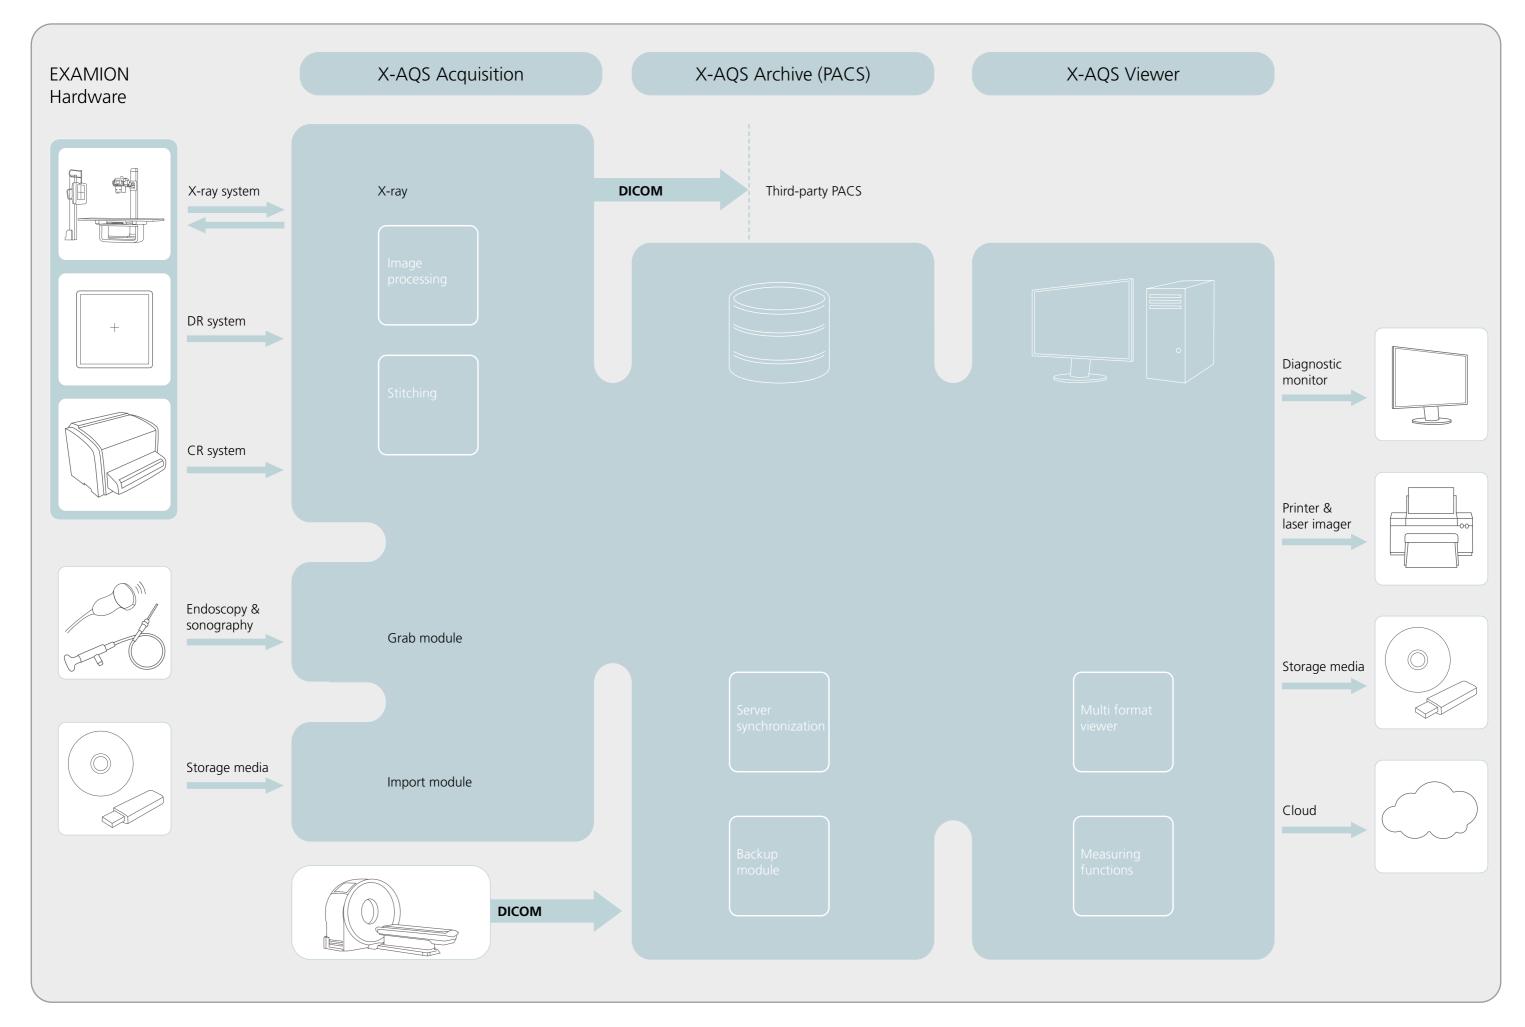

# Architecture

Use EXAMION X-AQS as a complete system or connect parts of it to your existing infrastructure.

# Acquisition

# Archive

# Viewer