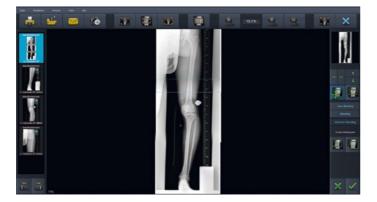

### Create a new X-ray study

Enter patient data manually or select the patient from a patient administration system (e.g. DICOM Worklist)

- Select body part from organ tree (first figure)
- Select desired image from configurable list of organs (second figure)
- Create worklist for exposure
- Receive procedure codes from HIS

### **Exposure**

- Comprehensive integrated positioning guide
- Pre-set exposure values
- Automatic transmission of X-ray parameters to the electronic X-ray journal
- Direct control of EXAMION X-ray generators