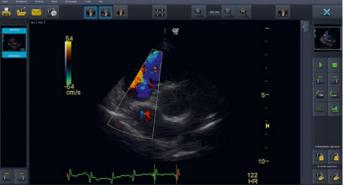

## **Recording of video signals**

- Sonography
- Endoscopy
- Photo and video cameras
- Cutting function for moving images