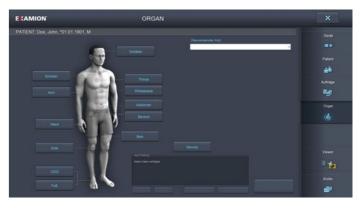

### Create a new X-ray study

Enter patient data manually or select the patient from a patient administration system (e.g. DICOM Worklist)

- Select body part from organ tree (first figure)
- Select desired image from configurable list of organs (second figure)
- Create worklist for exposure
- Receive procedure codes from HIS