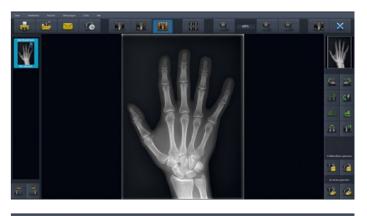

### Create a new X-ray study

Enter patient data manually or select the patient from a patient administration system (e.g. DICOM Worklist)

- Select body part from organ tree (first figure)
- Select desired image from configurable list of organs (second figure)
- Create worklist for exposure
- Receive procedure codes from HIS