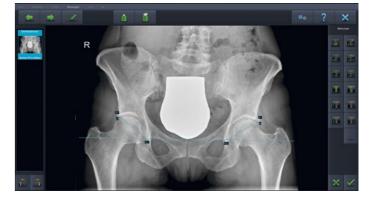

#### **Measurement functions**

- · Basic measurements such as distance and circumference
- Guided advanced measurement functions such as Cobb, Ulmann-Sharp and Wiberg angle, infant's hip...