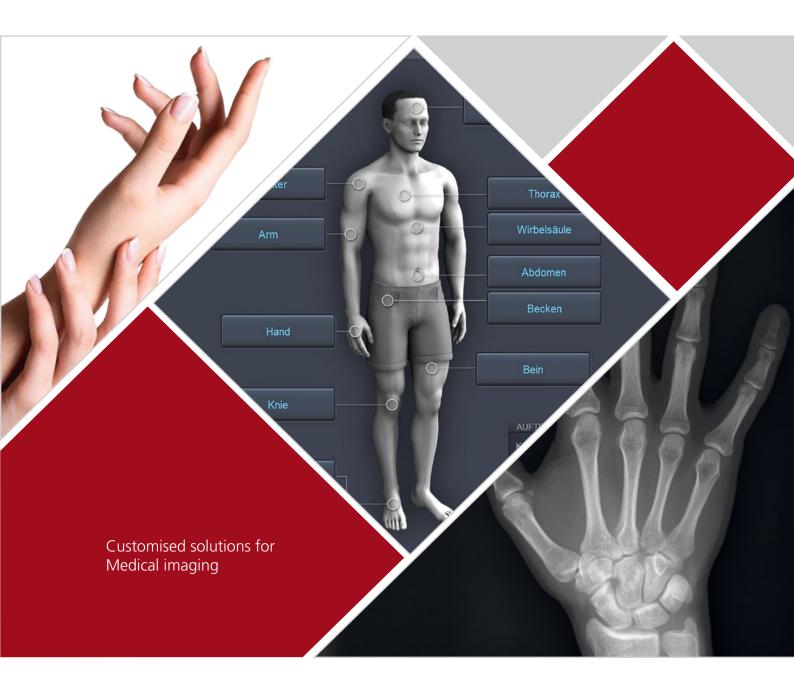

### Create a new X-ray study

Enter patient data manually or select the patient from a patient administration system (e.g. DICOM Worklist)

- Select body part from organ tree (first figure)
- Select desired image from configurable list of organs (second figure)
- Create worklist for exposure
- Receive procedure codes from HIS