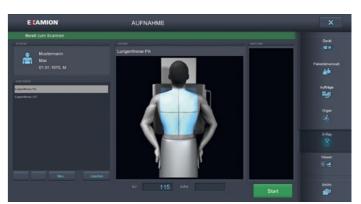

### **Exposure**

- Comprehensive integrated positioning guide
- Pre-set exposure values
- Automatic transmission of X-ray parameters to the electronic X-ray journal
- Direct control of EXAMION X-ray generators