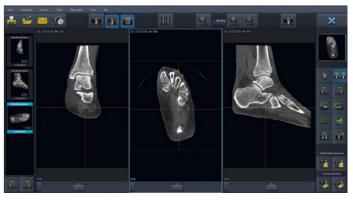

### X-ray images

- Display of images ready for diagnosis
  Extensive editing functions and diagnostic tools
- Intuitive user interface
- Support of multitouch interfaces

## **Cross-sectional imaging techniques - CT and MRI**

- Several options for displaying section lines
- Functions for navigation through image data
  Configurable display of scouts and localizers
- Multiplanar Reconstruction