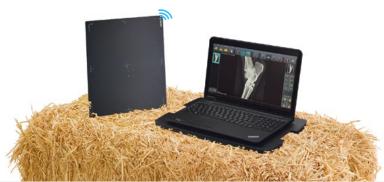

## Unlimited mobility

Detector and notebook communicate directly. Beside the portable X-ray unit you only need the flat panel and notebook for a complete examination. The EXAMION X-DR Portable Case L is suitable for use in confined conditions.

## Wireless complete solution

With the EXAMION X-DR Portable Case L you can focus on your patient.