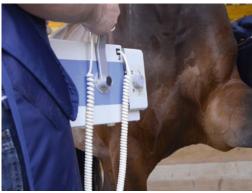

### Optimized hardware

- System is ready to use in a few seconds.
- Flat panel detector is equipped with an AED sensor (automatic exposure detection).
- The X-DR Portable Case L is suitable for all portable X-ray systems. Combine the system with the latest generation of battery-powered EXAMION X-ray units.

## Unlimited mobility

Detector and notebook communicate directly. Beside the portable X-ray unit you only need the flat panel and notebook for a complete examination. The EXAMION X-DR Portable Case L is suitable for use in confined conditions.