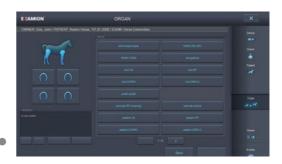

#### Intuitive software control

- Specific equine organ programs.
- Express buttons for pre-purchase examination.
- Simple image viewing with diagnostic tools and measurement functions.
- Integrated image archive. Direct access to all archived images.
- Share X-ray images with clients and colleagues via the integrated X-AQS dropbox cloud module.