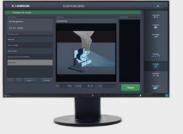

## Stationary viewing system for your practice

- Combined server for stationary viewing and image storage
- Radiological viewing monitor EIZO EV2450
- Synchronization with the archive of the mobile detector system
- Export in DICOM or other formats via USB stick, DVD, e-mail and Cloud