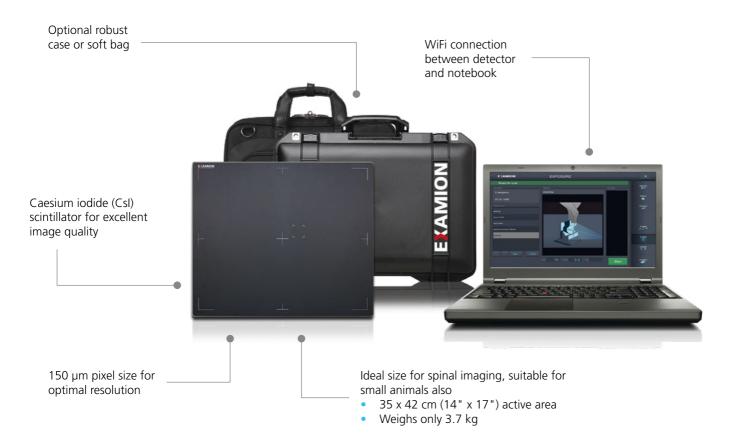

### Optimized hardware

- System is ready to use in a few seconds.
- Flat panel detector is equipped with an AED sensor (automatic exposure detection).
- The X-DR Portable Case L is suitable for all portable X-ray systems. Combine the system with the latest generation of battery-powered EXAMION X-ray units.

#### Intuitive software control

- Specific equine organ programs.
- Express buttons for pre-purchase examination.
- Simple image viewing with diagnostic tools and measurement functions.
- Integrated image archive. Direct access to all archived images.
- Share X-ray images with clients and colleagues via the integrated X-AQS dropbox cloud module.

## Unlimited mobility

Detector and notebook communicate directly. Beside the portable X-ray unit you only need the flat panel and notebook for a complete examination. The EXAMION X-DR Portable Case L is suitable for use in confined conditions.