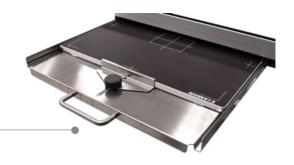

### Optimized hardware

- System is ready to use in a few seconds.
- Flat panel detector is equipped with an AED sensor (automatic exposure detection).
- The X-DR Portable Case L is suitable for all portable X-ray systems. Combine the system with the latest generation of battery-powered EXAMION X-ray units.