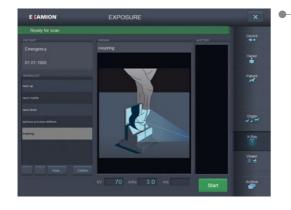

#### Intuitive software control

- Specific equine organ programs.
- Express buttons for pre-purchase examination.
- Simple image viewing with diagnostic tools and measurement functions.
- Integrated image archive. Direct access to all archived images.
- Share X-ray images with clients and colleagues via the integrated X-AQS dropbox cloud module.