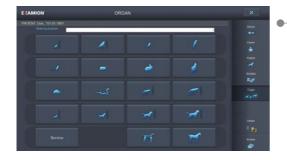

#### Intuitive software control

- Specific equine organ programs.
- Express buttons for pre-purchase examination.
- Simple image viewing with diagnostic tools and measurement functions.
- Integrated image archive. Direct access to all archived images.
- Share X-ray images with clients and colleagues via the integrated X-AQS dropbox cloud module.