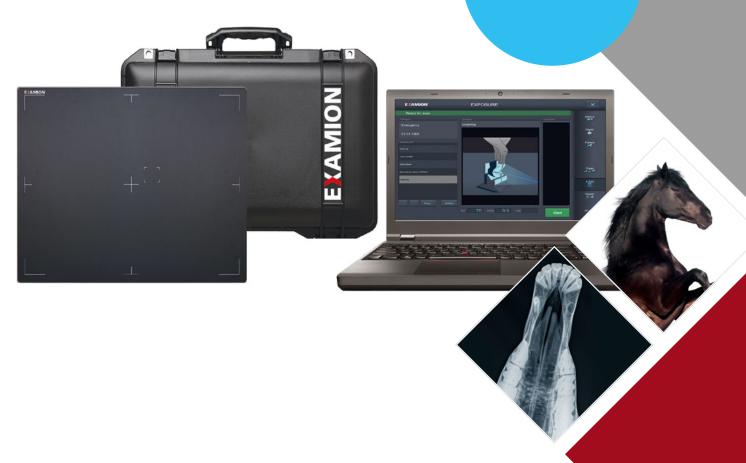

# X-DR Portable Case L WiFi

Mobile solution for equine practitioners

## Mobile detector system for equine practice

Special workflow optimized for equine examination

Express buttons for pre-purchase examination

## Wireless complete solution

With the EXAMION X-DR Portable Case L you can focus on your patient.

## Unlimited mobility

Detector and notebook communicate directly. Beside the portable X-ray unit you only need the flat panel and notebook for a complete examination. The EXAMION X-DR Portable Case L is suitable for use in confined conditions.