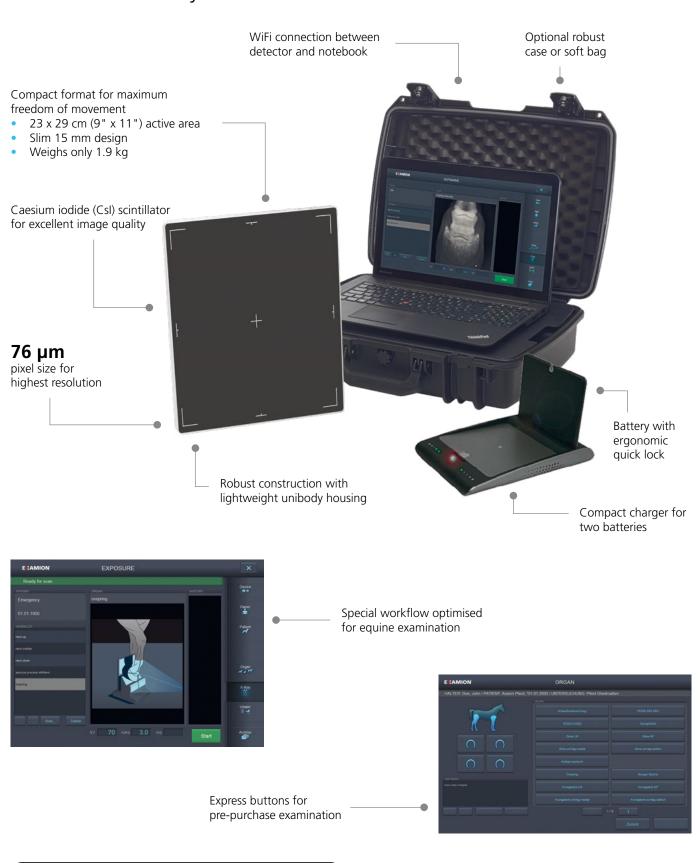

### Optimized hardware

- Excellent image quality with 76 μm pixel size.
- System is ready to use in a few seconds.
- Gyro-sensor for correct rotation of the X-ray image.
- Flat panel detector is equipped with an AED sensor (automatic exposure detection).
- The X-DR Portable Case M is suitable for all portable X-ray systems. Combine the system with the latest generation of battery-powered EXAMION X-ray units.

#### Intuitive software control

- Specific equine organ programs.
- Express buttons for pre-purchase examination.
- Simple image viewing with diagnostic tools and measurement functions.
- Integrated image archive. Direct access to all archived images.
- Share X-ray images with clients and colleagues via the integrated
- X-AQS dropbox cloud module.

## Unlimited mobility

Detector and notebook communicate directly. Beside the portable X-ray unit you only need the flat panel and notebook for a complete examination. The EXAMION X-DR Portable Case M is suitable for use in confined conditions.