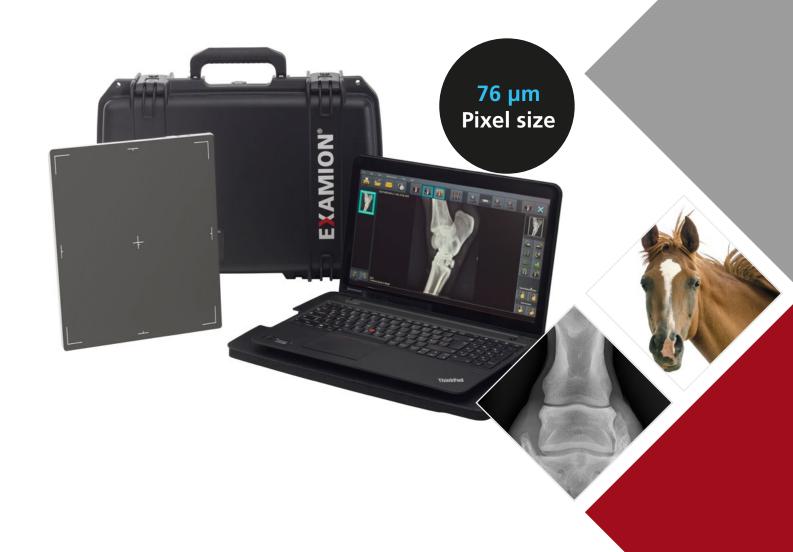

# X-DR Portable Case M WiFi DT

Mobile solution for equine practitioners

## Wireless complete solution

With the EXAMION X-DR Portable Case M you can focus on your patient.

### Optimized hardware

- Excellent image quality with 76 μm pixel size.
- System is ready to use in a few seconds.
- Gyro-sensor for correct rotation of the X-ray image.
- Flat panel detector is equipped with an AED sensor (automatic exposure detection).
- The X-DR Portable Case M is suitable for all portable X-ray systems. Combine the system with the latest generation of battery-powered EXAMION X-ray units.