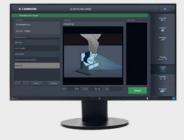

## Stationary viewing system for your practice

- Combined server for stationary viewing and image storage
- Radiological viewing monitor EIZO EV2450
- Synchronization with the mobile detector system archive
- Export in DICOM or other formats via USB stick, DVD, E-mail and Cloud