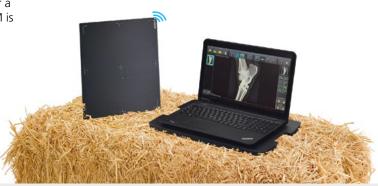

## Wireless complete solution

With the EXAMION X-DR Portable Case M you can focus on your patient.

## Unlimited mobility

Detector and notebook communicate directly. Beside the portable X-ray unit you only need the flat panel and notebook for a complete examination. The EXAMION X-DR Portable Case M is suitable for use in confined conditions.