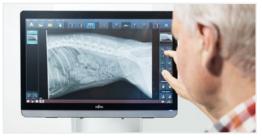

#### Intuitive software control

- Animal-specifi c organ programs for setting X-ray system and detector – all settings with just one click.
- X-ray images are displayed within a few seconds.
- Integrated X-AQS viewer facilitates diagnostic viewing directly on the system. Measurement functions included.