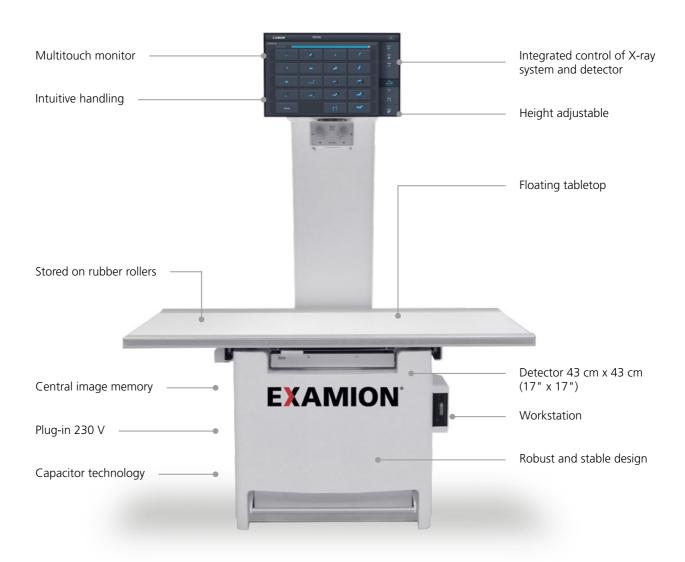

## Optimised hardware

- Multi-touch monitor: Zoom in or rotate X-ray imagess by simply spreading your fingers.
- Floating tabletop for simple positioning of the animal before shooting.
- Central ON/OFF switch for fast system start.

#### Intuitive software control

- Animal-specifi c organ programs for setting X-ray system and detector – all settings with just one click.
- X-ray images are displayed within a few seconds.
- Integrated X-AQS viewer facilitates diagnostic viewing directly on the system. Measurement functions included.

# Excellent X-ray images

- Detector 43 cm x 43 cm (17" x 17")
- Advanced Csl scintillator technology ensures outstanding X-ray images.
- State-of-the-art image processing optimised for small animals.