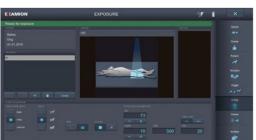

#### Intuitive software control

- Animal-specifi c organ programs for setting X-ray system and detector – all settings with just one click.
- X-ray images are displayed within a few seconds.
- Integrated X-AQS viewer facilitates diagnostic viewing directly on the system. Measurement functions included.