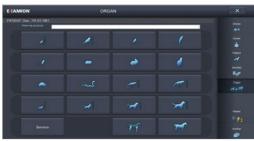

#### Intuitive software control

- Animal-specifi c organ programs for setting X-ray system and detector – all settings with just one click.
- X-ray images are displayed within a few seconds.
- Integrated X-AQS viewer facilitates diagnostic viewing directly on the system. Measurement functions included.