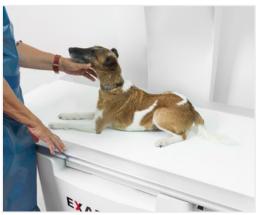

## Focus fully on the animal

With X-DR Static Classic you can focus on your patient.

## Optimised hardware

- Multi-touch monitor: Zoom in or rotate X-ray imagess by simply spreading your fingers.
- Floating tabletop for simple positioning of the animal before shooting.
- Central ON/OFF switch for fast system start.