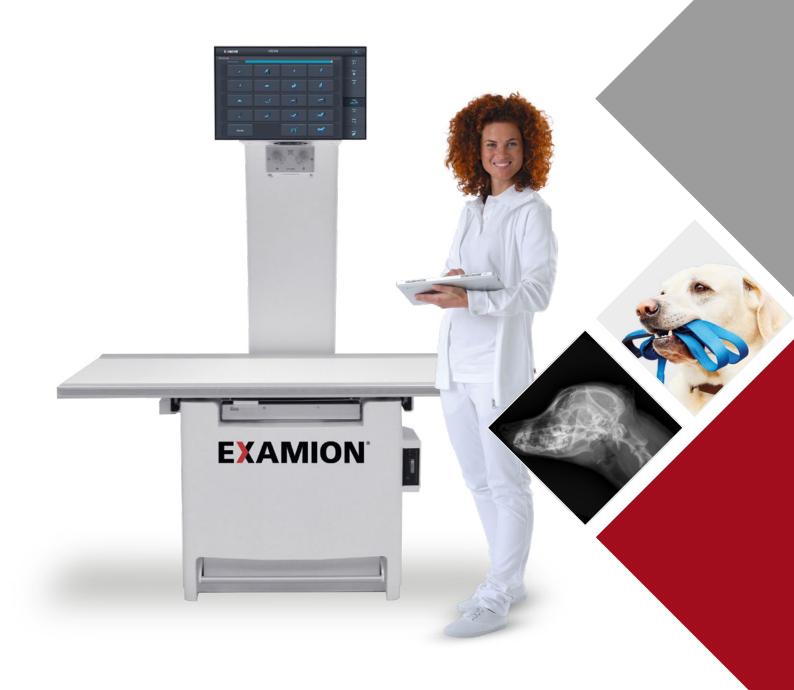

### Complete system

The X-DR Static Classic combines all the components and features needed for digital high-resolution images.

The X-ray system and the detector are perfectly matched. The central control of all components on multi-touch monitor ensures maximum operating comfort.

## Focus fully on the animal

With X-DR Static Classic you can focus on your patient.