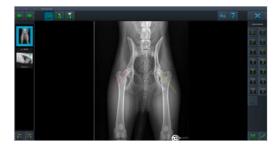

### Complete system

The X-DR Static Classic combines all the components and features needed for digital high-resolution images.

The X-ray system and the detector are perfectly matched. The central control of all components on multi-touch monitor ensures maximum operating comfort.

# Excellent X-ray images

- Detector 43 cm x 43 cm (17" x 17")
- Advanced Csl scintillator technology ensures outstanding X-ray images.
- State-of-the-art image processing optimised for small animals.

#### Intuitive software control

- Animal-specifi c organ programs for setting X-ray system and detector – all settings with just one click.
- X-ray images are displayed within a few seconds.
- Integrated X-AQS viewer facilitates diagnostic viewing directly on the system. Measurement functions included.