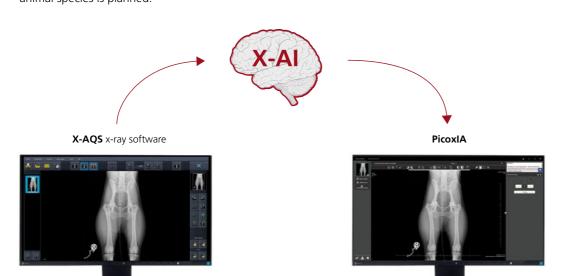

# **EXAMION X-AI**

The X-AI Integrator is the unique option in the EXAMION X-AQS X-ray software to transfer your X-ray images to an artificial intelligence for analysis. The analysis is intuitively integrated into your workflow.

You can use this connected artificial intelligence to give you a second opinion at any time – even in the evenings and on weekends – at the touch of a button. This reduction in workload is something you'll never want to do without again. The artificial intelligence also helps you to maintain a comprehensive perspective during the diagnosis while paying attention to all abnormalities.

EXAMION has integrated the artificial intelligence of the well-renowned manufacturer PicoxIA via the X-AI Integrator. The PicoxIA diagnostic software is specially designed for veterinary medicine and the only one that has been evaluated in scientific studies. Currently, PicoxIA can be used to analyse X-ray images of dogs and cats. The expansion to other animal species is planned.