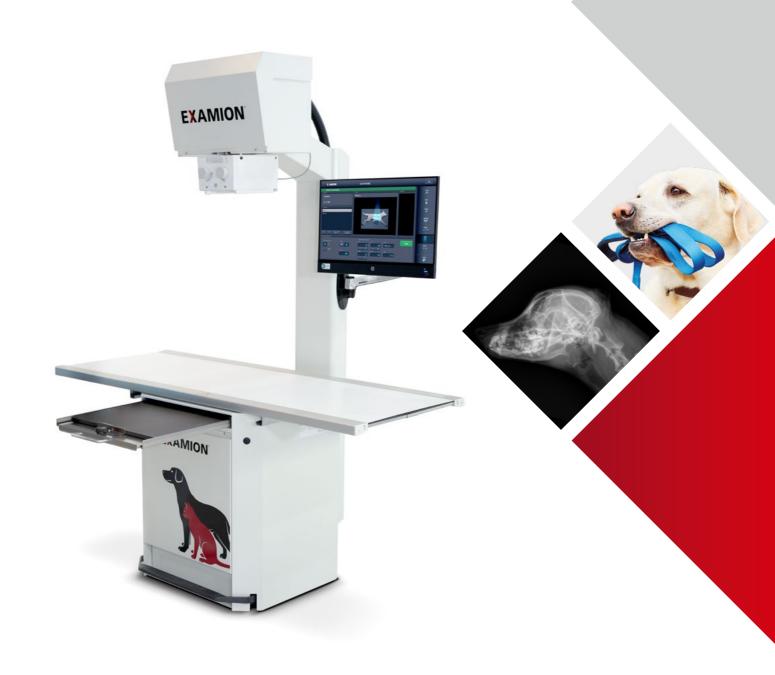

# X-DRS VET Expert

The comprehensive X-ray system for your small animal practice or clinic

The new comprehensive X-ray system from EXAMION is ideally suited for your small animal practice or clinic.

# Integration of all components, brilliant X-ray images

The X-DRS Vet Expert generates high-quality digital X-rays while providing a high level of comfort for user.

The X-ray system integrates all the components necessary to produce X-ray images into one compact unit. The entire X-ray process is user-controlled via the all-in-one PC without impeding the ability to focus on the animal. Cabling is entirely confined to the system interior, providing maximum protection while creating a high-quality appearance.