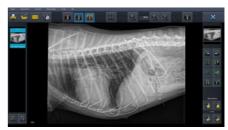

Thanks to veterinary-specific image processing by the X-AQS software, the EXAMION detector X-DR XL generates brilliant X-ray images for clear-cut diagnosis.

The X-AI artificial intelligence can be integrated for further diagnostic support.

# Efficient task processing

The X-AQS universal X-ray software enables an optimal radiological workflow: From the acquisition of patient data and animal-specific organ programmes to the final X-ray image, diagnosis and archiving.

## Intuitive workflow

Intuitive operation of the programme was our priority by the designing the X-AQS X-ray software.

## High quality x-ray images

The excellent quality of the X-ray images provides the optimal basis for reliable interpretation and diagnosis.