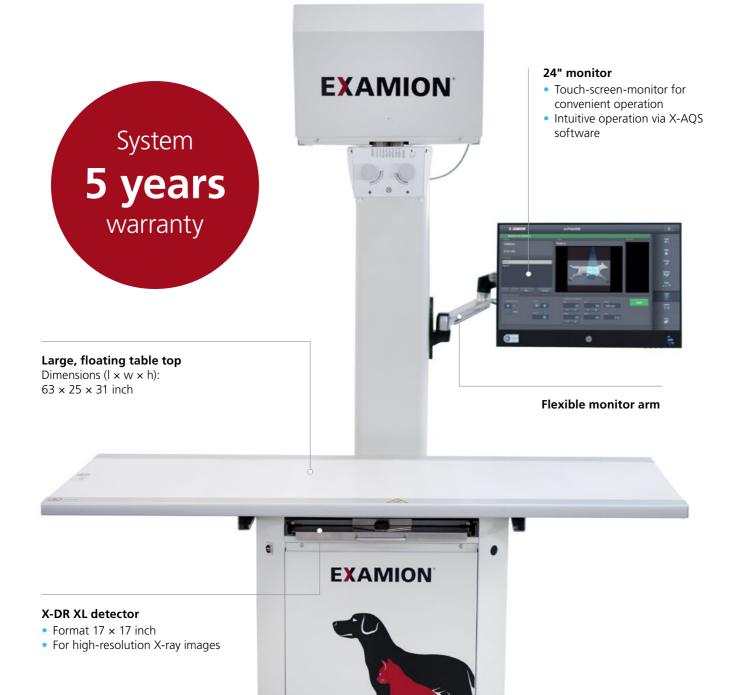

#### Flexible monitor arm

With the flexible arm, the monitor can be rotated by 180° and the height adjusted. The unit is fully customisable to meet your individual requirements.

# X-DR XL detector

The detector uses a standard cable connection. This guarantees a problem-free power supply and the detector can be ready for use at any time.

# Reliability

We provide a 5-year warranty for our highly reliable X-ray system.