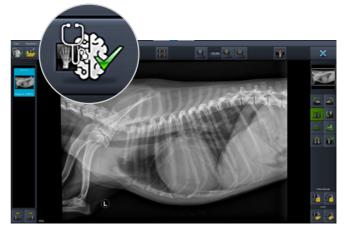

Radiological viewer with integrated veterinary-specific measurement functions.

Integrated, growing image archive. Flexible export options, for example by data carrier, email or via the cloud.

Integrated X-AI Integrator interface: Get a second opinion for your X-ray images in seconds using artificial intelligence.