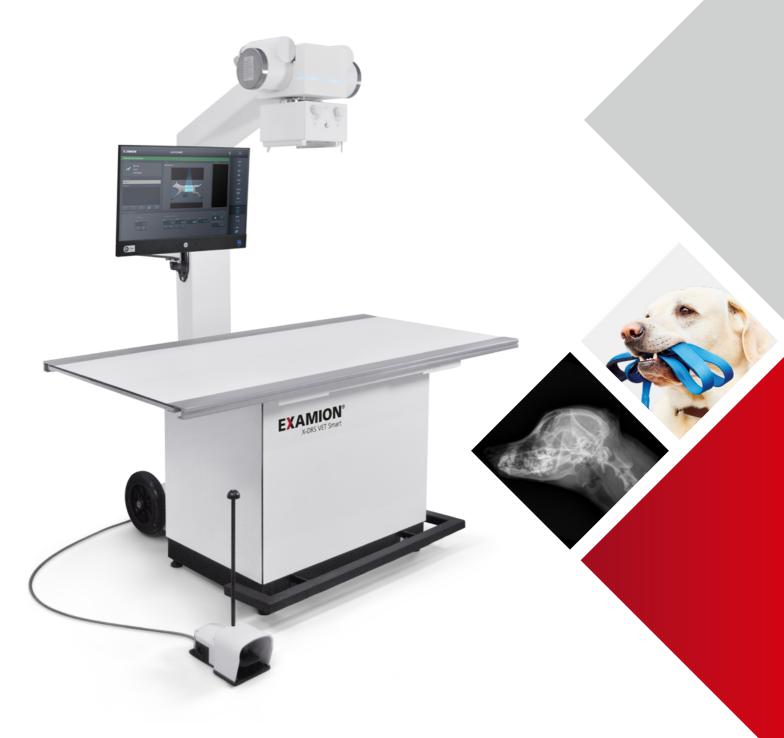

## **X**-DRS VET Smart

The complete X-ray system for your small animal practice and clinic with a unique installation concept

### Complete X-ray system for veterinary practices or small animal clinics

The X-DRS VET Smart produces high-quality digital X-ray images while at the same time convenience for the user.

The X-ray system integrates all the components required to create X-ray images in one compact system. The all-in-one PC allows you to control the entire X-ray process without losing sight of the animal.

The EXAMION X-DR XL detector creates high-quality X-ray images thanks to veterinaryspecific image processing by the X-AQS software, the X-DR XL detector produces brilliant X-ray images that allow a clear diagnosis.