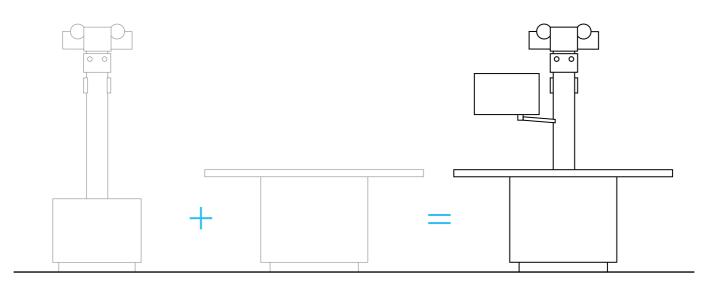

### Unique installation concept

The module consisting of generator and X-ray source comes to your practice prefabricated, calibrated and tested to your practice and is then completed with the table on site.

- Quick and safe installation of the system
- The system is ready for operation in a short time
- No downtime for your practice during installation

Prefabricated module consisting of generator and X-ray source

Table and cover component

Completed on site and ready for operation in a short time