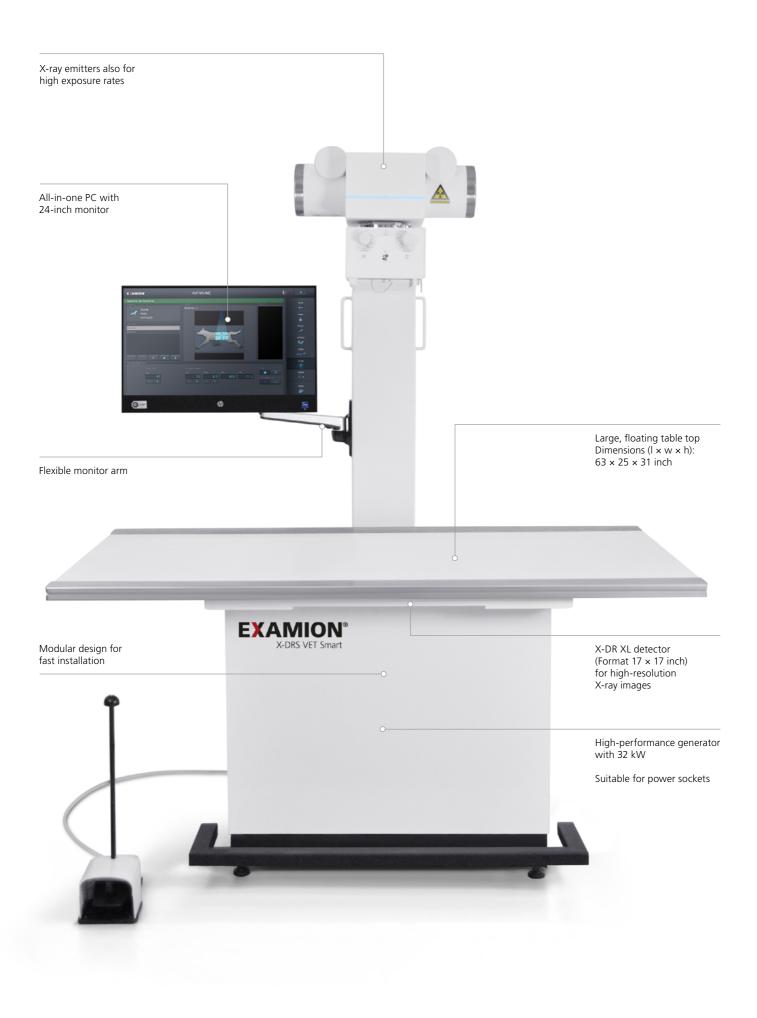

The EXAMION X-DR XL detector creates high-quality X-ray images thanks to veterinaryspecific image processing by the X-AQS software, the X-DR XL detector produces brilliant X-ray images that allow a clear diagnosis.

# The X-DRS VET Smart ensures safe and convenient handling when taking X-ray images.

Powerful

Sufficient power even for large animals and high intake figures:

- Real 32 kW over the entire voltage range
- X-ray generator and X-ray source are designed for high exposure rates and offer you power reserves for the future

## Optimised operation for the user

Operate the system wherever you are:

- The pedal for the table brake can also be operated from the side
- The control computer can be mounted on the left or right during installation
- Flexible rotation of the control computer to the optimum optimum position for the examination
- Intuitive operation of the software with just a few clicks

Move the animal quickly and safely into the correct position:

- Smooth-running floating table top with longitudinal and transverse movement
- Braking of the table top without disturbing noise for the animal

## Image quality is the measure of all things

Highest image quality with low radiation exposure for the user:

- Optimised low-dose exposure values per animal and organ
- Optimised image processing for all organs
- Customisable organ tree