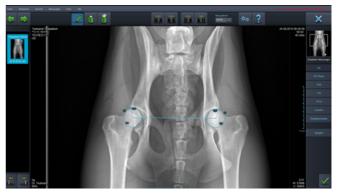

The EXAMION X-DR XL detector creates high-quality X-ray images thanks to veterinaryspecific image processing by the X-AQS software, the X-DR XL detector produces brilliant X-ray images that allow a clear diagnosis.

## Image quality is the measure of all things

Highest image quality with low radiation exposure for the user:

- Optimised low-dose exposure values per animal and organ
- Optimised image processing for all organs
- Customisable organ tree

Radiological viewer with integrated veterinary-specific measurement functions.

Integrated, growing image archive. Flexible export options, for example by data carrier, email or via the cloud.

Integrated X-AI Integrator interface: Get a second opinion for your X-ray images in seconds using artificial intelligence.